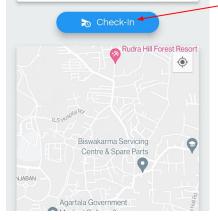

Please tap here to give attendance

Status (স্ট্যাটাস): Absent

Date (তারিখ): N/A

Check-in Time (চেক ইন টাইম): N/A

Check-Out Time (চেক আউট টাইম): N/A

\*Please wait few minutes before giving attendance

Please check your correct location on the map and tap on check-in to start your attendance for the day