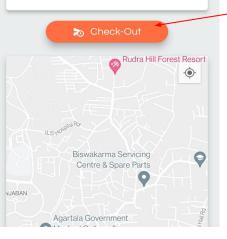

Date (তারিখা: 04/04/2022

Check-In Time (চেক ইন টাইম): 09:50:15 AM

Check-In Time (চেক ইন টাইম): 09:50:15 AM Check-Out Time (চেক আউট টাইম): N/A

\*Please wait few minutes before giving attendance

Once shift is completed pls click here to start the attendance check out process and repeat the same steps that you did for checking in or starting your attendance