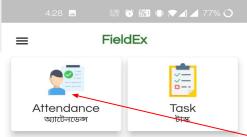

Please tap here to give attendance

Status (স্ট্যাটাস): Absent

Date (তারিখ): N/A

Check-in Time (চেক ইন টাইম): N/A

Check-Out Time (চেক আউট টাইম): N/A

\*Please wait few minutes before giving attendance

Please check your correct location on the map and tap on check-in to start your attendance for the day